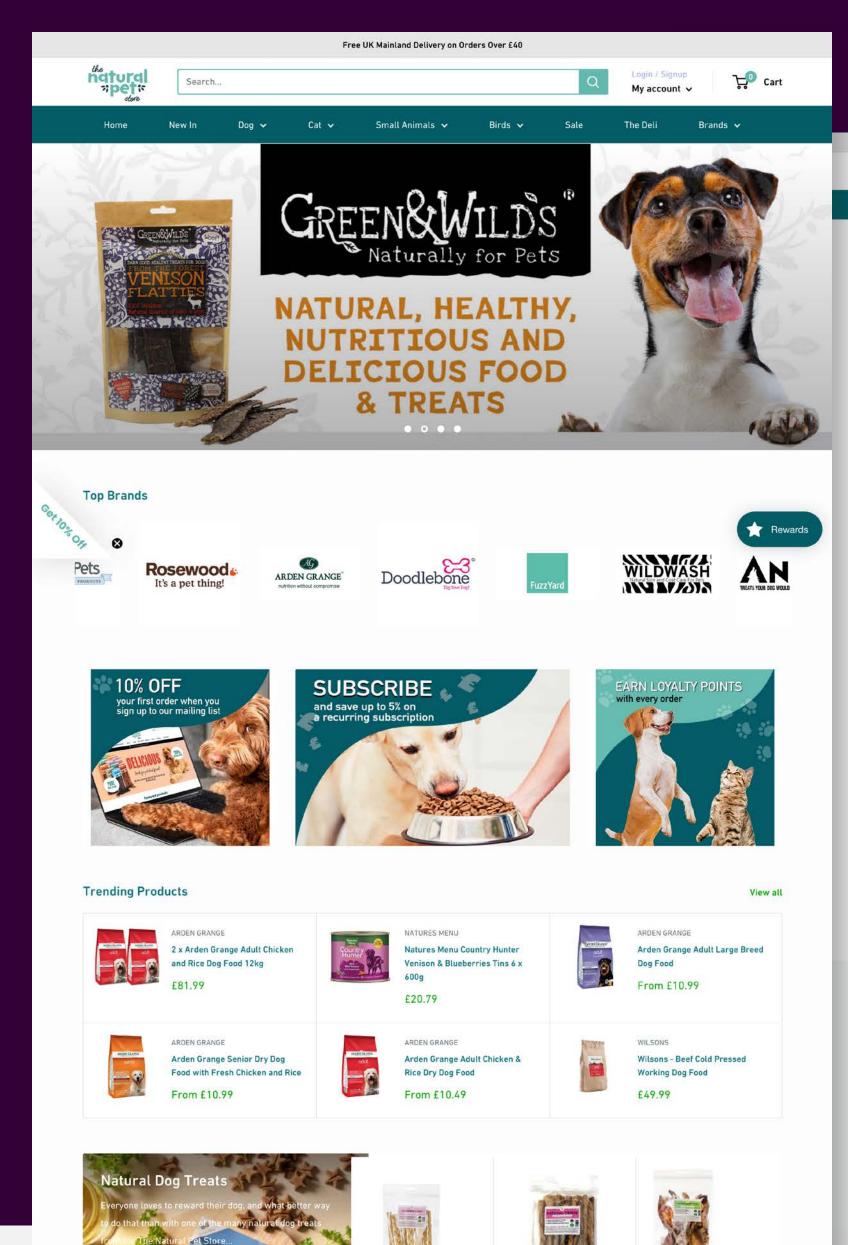

### Britannia Safety Ltd











Q & 😓

















#### White Claw







ALCOHOLIC SPARKLING WATER WITH NO ARTIFICIAL SWEETENERS.

Made for you to enjoy without compromise

|                | 95              | 2G    | (1)         |   |
|----------------|-----------------|-------|-------------|---|
|                | CALORIES        | SUGAR | GLUTEN-FREE |   |
| PRODUCT DETA   | AILS            |       |             | + |
| NUTRITION & II | NGREDIENTS      |       |             | + |
| ALLERGENS IN   | FORMATION       |       |             | + |
| ABOUT WHITE    | CLAW® HARD SELT | ZER   |             | + |



YOU MAY ALSO LIKE

VIEW ALL











1.0 Shopify Websites

#### Cestrian

















created with you in mind and built with a passion for



### Natural Pet Store







# YNR Sport and Fitness



FREE DELIVERY ON ORDERS OVER £30