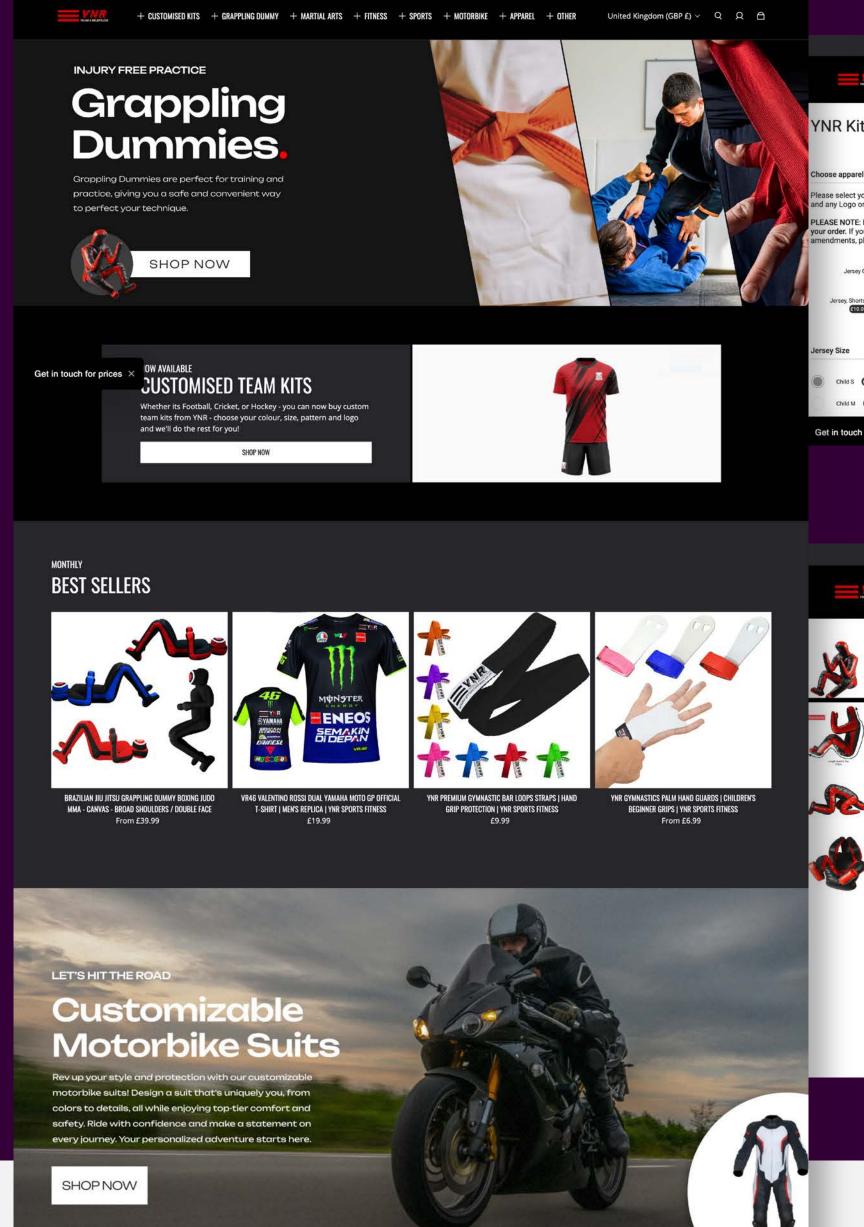

Q & 😓

















#### White Claw







ALCOHOLIC SPARKLING WATER WITH NO ARTIFICIAL SWEETENERS.

Made for you to enjoy without compromise

|                | 95              | 2G    | (1)         |   |
|----------------|-----------------|-------|-------------|---|
|                | CALORIES        | SUGAR | GLUTEN-FREE |   |
| PRODUCT DETA   | AILS            |       |             | + |
| NUTRITION & II | NGREDIENTS      |       |             | + |
| ALLERGENS IN   | FORMATION       |       |             | + |
| ABOUT WHITE    | CLAW® HARD SELT | ZER   |             | + |



YOU MAY ALSO LIKE

VIEW ALL











1.0 Shopify Websites

#### Cestrian

















created with you in mind and built with a passion for



### Natural Pet Store







# YNR Sport and Fitness



FREE DELIVERY ON ORDERS OVER £30