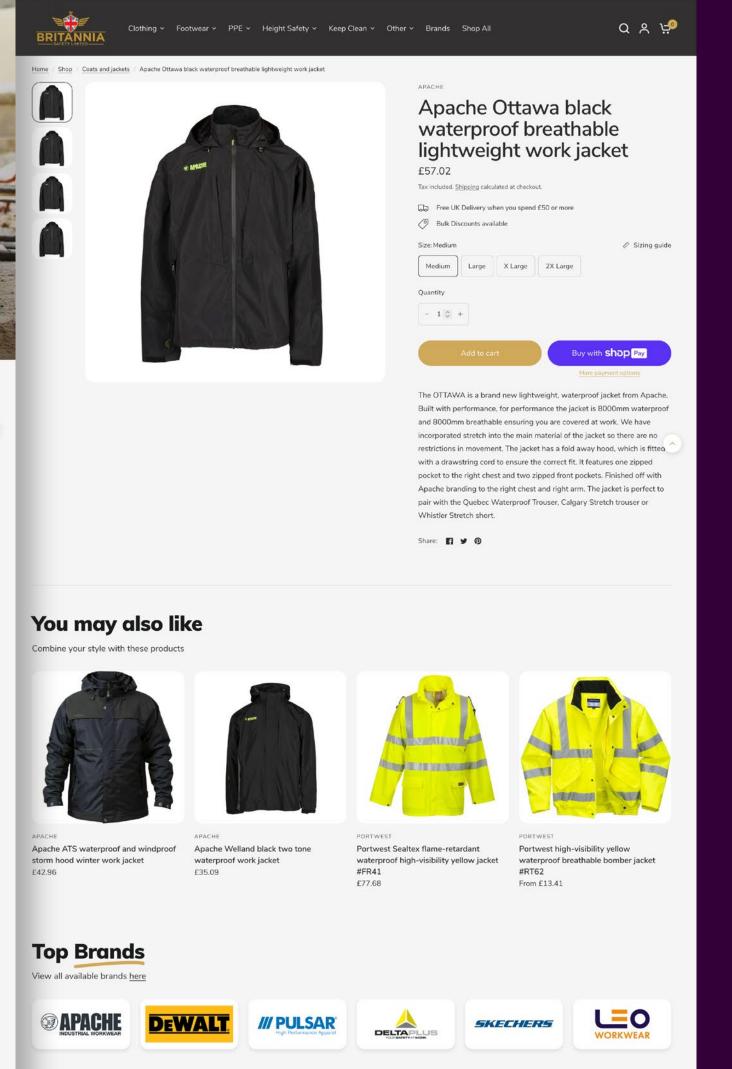

#### White Claw

ALCOHOLIC SPARKLING WATER WITH NO ARTIFICIAL SWEETENERS.

Made for you to enjoy without compromise

|                | 95              | 2G    | (1)         |   |
|----------------|-----------------|-------|-------------|---|
|                | CALORIES        | SUGAR | GLUTEN-FREE |   |
| PRODUCT DETA   | AILS            |       |             | + |
| NUTRITION & II | NGREDIENTS      |       |             | + |
| ALLERGENS IN   | FORMATION       |       |             | + |
| ABOUT WHITE    | CLAW® HARD SELT | ZER   |             | + |