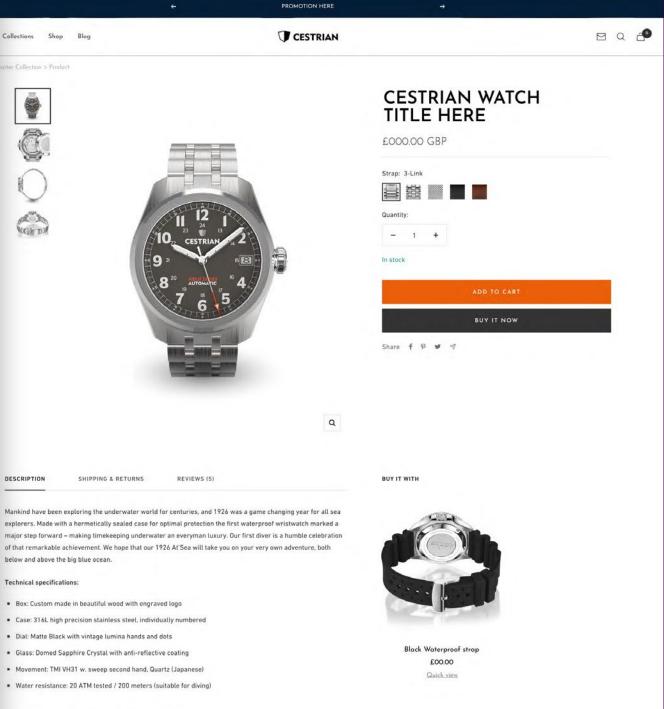

t are foraged daily in the Wicklow mountains.

CHAPTER 3



## Custom Mattresses







### Britannia Safety Ltd











Q & 😓

















#### White Claw







ALCOHOLIC SPARKLING WATER WITH NO ARTIFICIAL SWEETENERS.

Made for you to enjoy without compromise

|                | 95              | 2G    | (1)         |   |
|----------------|-----------------|-------|-------------|---|
|                | CALORIES        | SUGAR | GLUTEN-FREE |   |
| PRODUCT DETA   | AILS            |       |             | + |
| NUTRITION & II | NGREDIENTS      |       |             | + |
| ALLERGENS IN   | FORMATION       |       |             | + |
| ABOUT WHITE    | CLAW® HARD SELT | ZER   |             | + |



YOU MAY ALSO LIKE

VIEW ALL











1.0 Shopify Websites

#### Cestrian

















created with you in mind and built with a passion for



### Natural Pet Store







# YNR Sport and Fitness



FREE DELIVERY ON ORDERS OVER £30