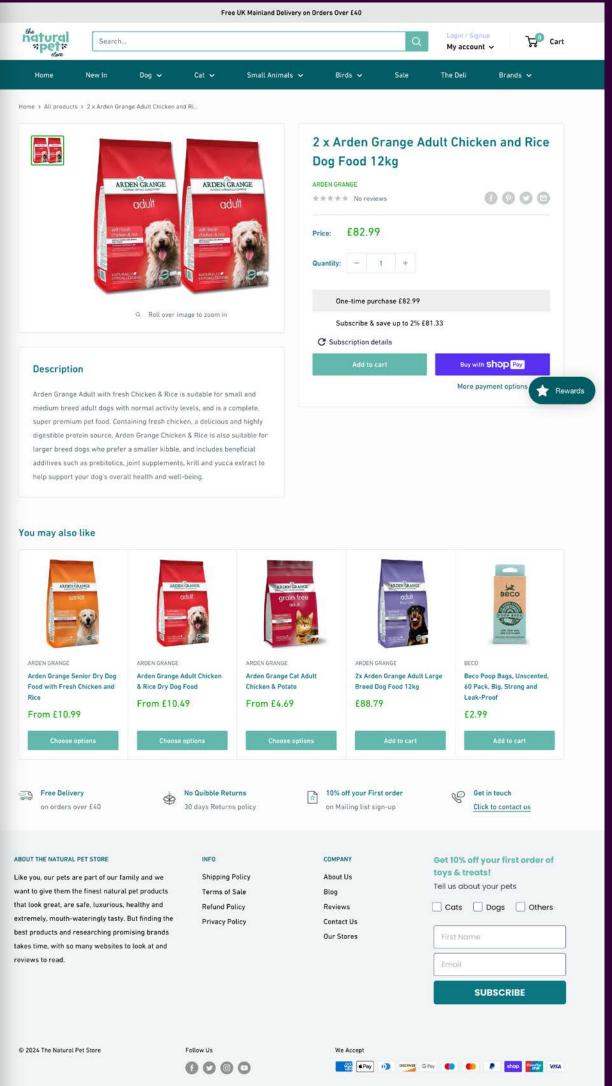

# Britannia Safety Ltd











Q & 😓

















#### White Claw







ALCOHOLIC SPARKLING WATER WITH NO ARTIFICIAL SWEETENERS.

Made for you to enjoy without compromise

|                | 95              | 2G    | (1)         |   |
|----------------|-----------------|-------|-------------|---|
|                | CALORIES        | SUGAR | GLUTEN-FREE |   |
| PRODUCT DETA   | AILS            |       |             | + |
| NUTRITION & II | NGREDIENTS      |       |             | + |
| ALLERGENS IN   | FORMATION       |       |             | + |
| ABOUT WHITE    | CLAW® HARD SELT | ZER   |             | + |



YOU MAY ALSO LIKE

VIEW ALL











1.0 Shopify Websites

#### Cestrian

















created with you in mind and built with a passion for



### Natural Pet Store







# YNR Sport and Fitness



FREE DELIVERY ON ORDERS OVER £30