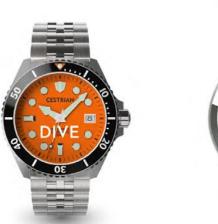

cals that are foraged daily in the Wicklow mountains.

CHAPTER 3



## Custom Mattresses







### Britannia Safety Ltd











Q & 😓

















#### White Claw







ALCOHOLIC SPARKLING WATER WITH NO ARTIFICIAL SWEETENERS.

Made for you to enjoy without compromise

|                | 95              | 2G    | (1)         |   |
|----------------|-----------------|-------|-------------|---|
|                | CALORIES        | SUGAR | GLUTEN-FREE |   |
| PRODUCT DETA   | AILS            |       |             | + |
| NUTRITION & II | NGREDIENTS      |       |             | + |
| ALLERGENS IN   | FORMATION       |       |             | + |
| ABOUT WHITE    | CLAW® HARD SELT | ZER   |             | + |



YOU MAY ALSO LIKE

VIEW ALL











1.0 Shopify Websites

#### Cestrian

















created with you in mind and built with a passion for



### Natural Pet Store







# YNR Sport and Fitness



FREE DELIVERY ON ORDERS OVER £30