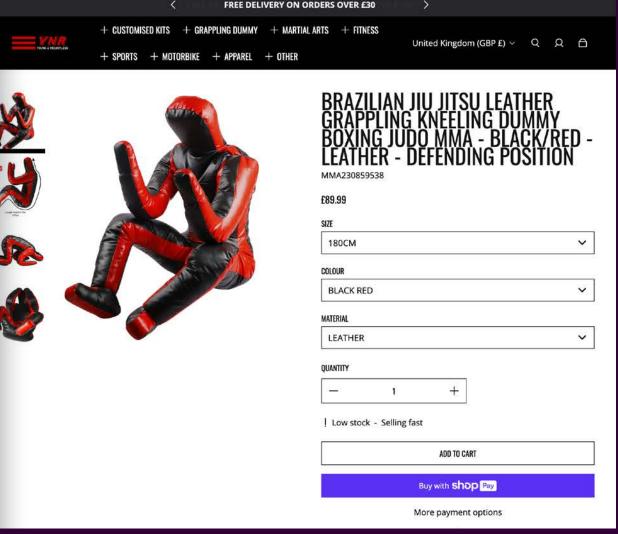

te Claw







ALCOHOLIC SPARKLING WATER WITH NO ARTIFICIAL SWEETENERS.

Made for you to enjoy without compromise

|                | 95              | 2G    | (1)         |   |
|----------------|-----------------|-------|-------------|---|
|                | CALORIES        | SUGAR | GLUTEN-FREE |   |
| PRODUCT DETA   | AILS            |       |             | + |
| NUTRITION & II | NGREDIENTS      |       |             | + |
| ALLERGENS IN   | FORMATION       |       |             | + |
| ABOUT WHITE    | CLAW® HARD SELT | ZER   |             | + |



YOU MAY ALSO LIKE

VIEW ALL











1.0 Shopify Websites

#### Cestrian

















created with you in mind and built with a passion for



### Natural Pet Store







# YNR Sport and Fitness



FREE DELIVERY ON ORDERS OVER £30