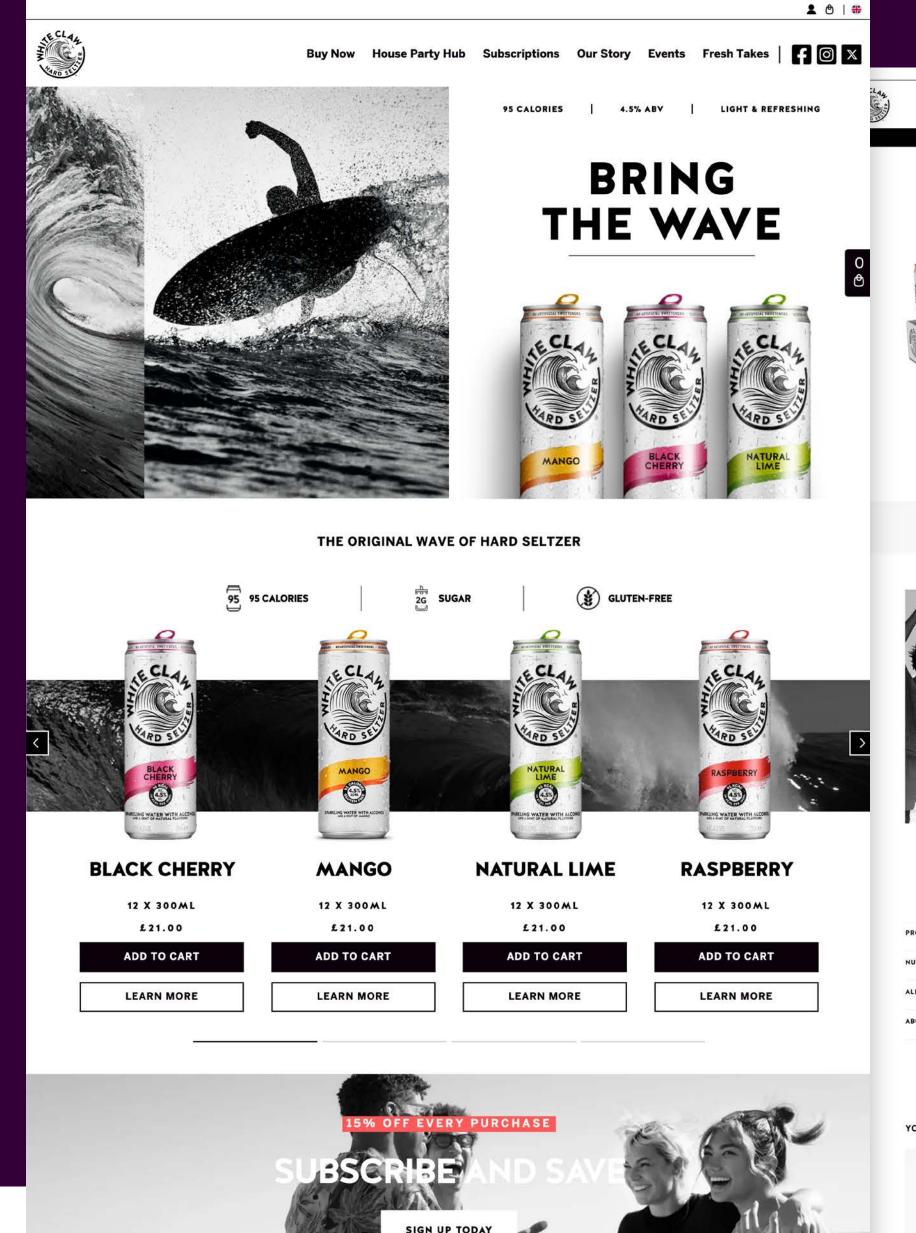

#### White Claw

ALCOHOLIC SPARKLING WATER WITH NO ARTIFICIAL SWEETENERS.

Made for you to enjoy without compromise

|                | 95              | 2G    | (1)         |   |
|----------------|-----------------|-------|-------------|---|
|                | CALORIES        | SUGAR | GLUTEN-FREE |   |
| PRODUCT DETA   | AILS            |       |             | + |
| NUTRITION & II | NGREDIENTS      |       |             | + |
| ALLERGENS IN   | FORMATION       |       |             | + |
| ABOUT WHITE    | CLAW® HARD SELT | ZER   |             | + |