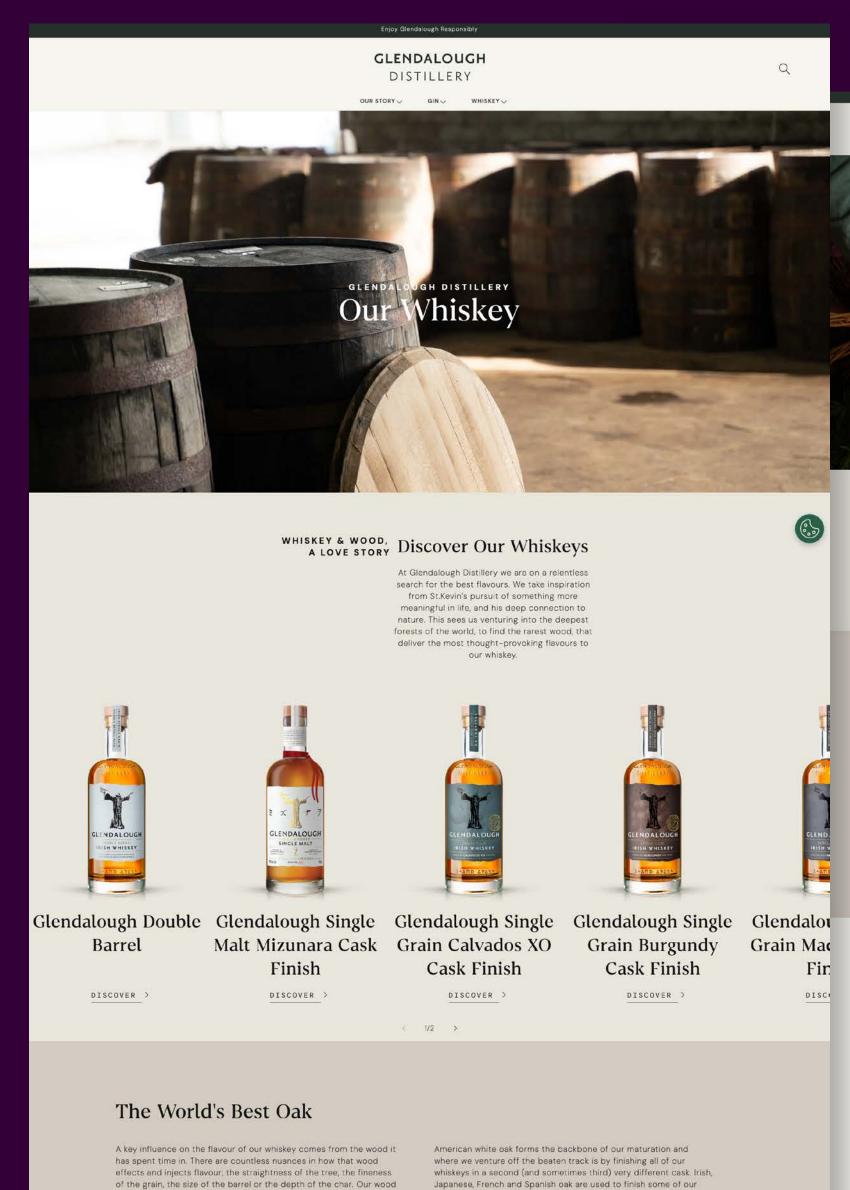

### Glendalough

various whiskeys. Each impart discernible, unique and exquisite

program is a testament to our relentless pursuit of flavour.

GLENDALOUGH DISTILLERY

At Glendalough Distillery we progressively-craft luxury spirits in the Wicklow Mountains. We hope these spirits evoke a sense of place through their depth of flavour as they are an expression of what we love about these mountains.

All of this combines to deliver the most thought-provoking, unique flavours, that are brought to you by Glendalough Distillery.

Our distillery is located in the heart of County Wicklow, and our team there have become global award winners at creating craft luxury spirits. They have released some innovative world-firsts such as Irish single malt whiskey aged in rare Japanese Mizunara oak, Irish single malt whiskey aged in Wicklow Irish oak, and a range of distinctive Irish gins distilled from fresh hand-picked wild botanicals that are foraged daily in the Wicklow mountains.