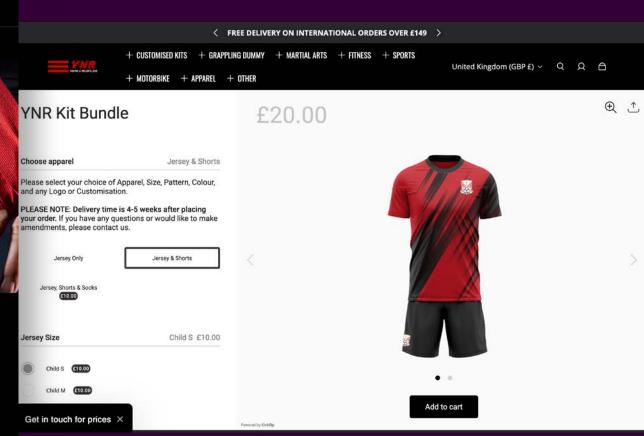

hite Claw







ALCOHOLIC SPARKLING WATER WITH NO ARTIFICIAL SWEETENERS.

Made for you to enjoy without compromise

|                | 95              | 2G    | (1)         |   |
|----------------|-----------------|-------|-------------|---|
|                | CALORIES        | SUGAR | GLUTEN-FREE |   |
| PRODUCT DETA   | AILS            |       |             | + |
| NUTRITION & II | NGREDIENTS      |       |             | + |
| ALLERGENS IN   | FORMATION       |       |             | + |
| ABOUT WHITE    | CLAW® HARD SELT | ZER   |             | + |



YOU MAY ALSO LIKE

VIEW ALL











1.0 Shopify Websites

#### Cestrian

















created with you in mind and built with a passion for



### Natural Pet Store







# YNR Sport and Fitness



FREE DELIVERY ON ORDERS OVER £30